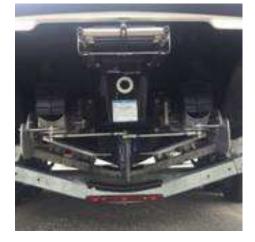

Do this process on both of your Magnum A K fins and you are finished with the install.

It's just that easy!