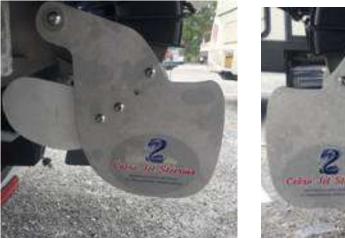

## Installation instructions for Cobra "FANGS" on the magnum A K series steering.

To install the FANGS on your magnum A K steering system, first be sure that the steering fins are set all the way down so that you can utilize the two bottom holes to mount the fang to the inside surface of the steering fin.

The fang should be installed with the flat side up and the round side down. This aligns the holes in the fang with the two bottom holes of the fins.

Install the button cap bolts from the outside and place the nylock nuts on the inside surface of the fang.