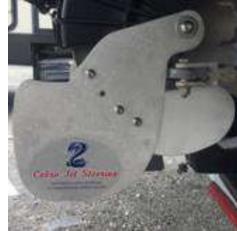

## Installation instructions for Cobra "FANGS" on the magnum A K series steering.

To install the FANGS on your magnum A K steering system, first be sure that the steering fins are set all the way down so that you can utilize the two bottom holes to mount the fang to the inside surface of the steering fin.

The fang should be installed with the flat side up and the round side down. This aligns the holes in the fang with the two bottom holes of the fins.

Install the button cap bolts from the outside and place the nylock nuts on the inside surface of the fang.